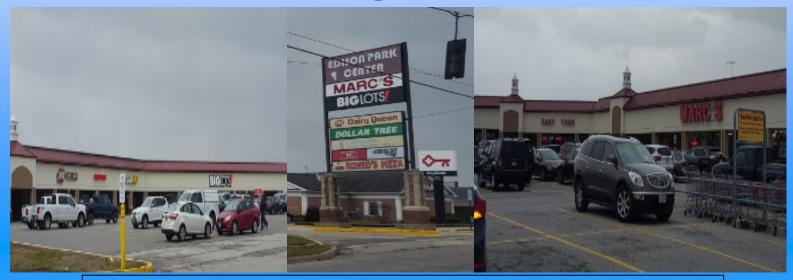

## FOR LEASE Edison Park Shopping Center Hartville, Ohio

## 910 - 30,292 square feet available

**Description:** 808 - 908 West Maple Street. Located West of Route 43 and East of Hartville Marketplace. Total size of the center is 137,168 sq ft, plus up to 2.5 acres of land in the rear. **Co-Tenants:** Inline with Marc's, Dollar Tree, Novacare, Tri County Medical, Dairy Queen, Subway, Verizon, Key Bank, Starbucks, etc.

Nearby Tenants: Giant Eagle, Hartville Hardware, Aldi's, McDonald's, O'Reilly's, etc.