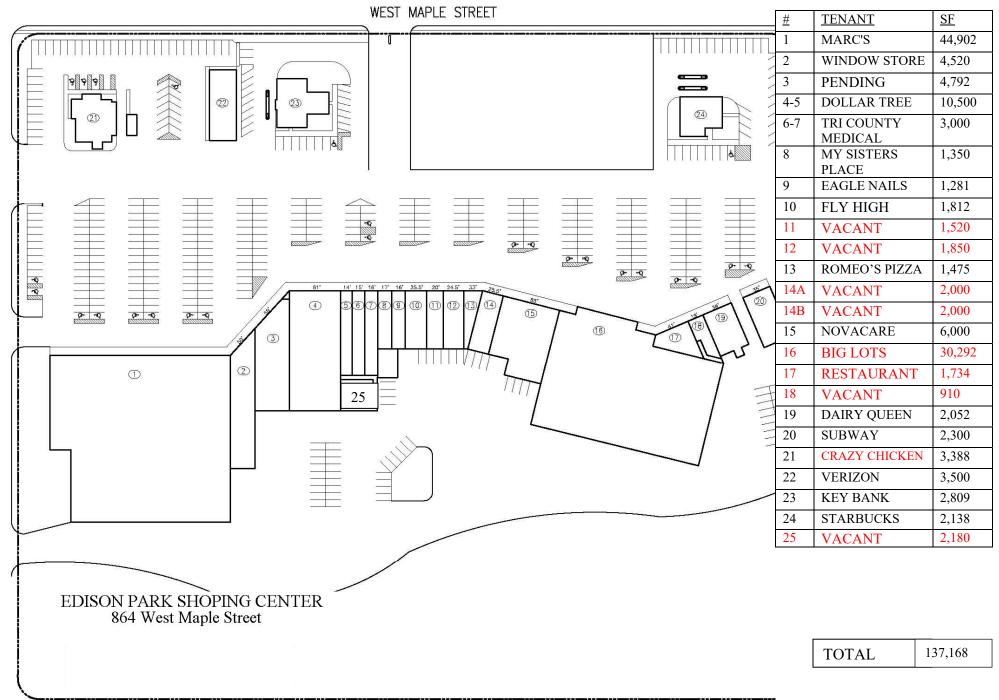

## 910 - 30,292 square feet available

**Description:** 808 - 908 West Maple Street. Located West of Route 43 and East of Hartville Marketplace. Total size of the center is 137,168 sq ft, plus up to 2.5 acres of land in the rear. **Co-Tenants:** Inline with Marc's, Dollar Tree, Novacare, Tri County Medical, Dairy Queen, Subway, Verizon, Key Bank, Starbucks, etc.